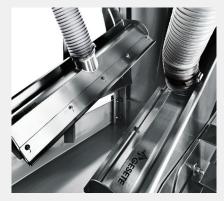

## System Component Features

High quality stainless steel construction throughout.

Integrated mounting and adjustment system for quick and accurate positioning of the air knives.

Specially designed bottle cap/neck drying device.

#### DRYING SYSTEM - GESETE HIGHLINE

- · High efficiency drying system for bottles, cans, kegs, crates, jars,boxes, caps, bags, packs, etc.
- Designed to meet the highest standards of performance, user comfort, hygiene and noise control.
- Includes an industry leading ENERGY EFFICIENT Paxton blower mounted overhead in an acoustic enclosure.
- Easily integrated into both new and existing production lines.
- Hinged access doors with viewing panels.

#### DRYING SYSTEM - GESETE ECOLINE

- Complete stainless steel construction combining affordability with excellence in engineering.
- A complete turnkey solution encompassing high penetration air knives, blower technology and an operator friendly design.
- Includes an industry leading ENERGY EFFICIENT Paxton blower mounted overhead in an acoustic enclosure.
- Quick release removable side panels allowing complete system access.