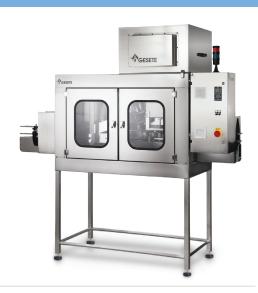

#### DRYING SYSTEM - GESETE HIGHLINE

- · High efficiency drying system for bottles, cans, kegs, crates, jars,boxes, caps, bags, packs, etc.
- Designed to meet the highest standards of performance, user comfort, hygiene and noise control.
- Includes an industry leading ENERGY EFFICIENT Paxton blower mounted overhead in an acoustic enclosure.
- Easily integrated into both new and existing production lines.
- Hinged access doors with viewing panels.