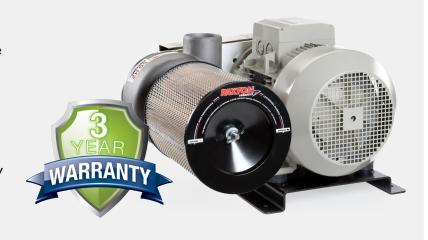

Market Leading Energy Efficiency
Our systems incorporate PAXTON High
Performance Centrifugal Blowers.

## Paxton High Efficiency Blowers

Constructed of the highest quality parts held to the strictest standards, every Paxton blower undergoes comprehensive performance, vibration and noise testing before leaving the factory.

State of the art impeller design produces more airflow at lower blower speeds. Unrivalled reliability illustrated by our 3-Year Warranty.