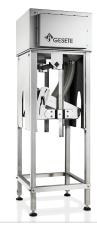

#### DRYING SYSTEM - GESETE COMPACTI INF

- Freestanding system designed specifically for the drying of bottle CAPS and NECK areas.
- Includes an industry leading ENERGY EFFICIENT Paxton blower mounted overhead in an acoustic enclosure.