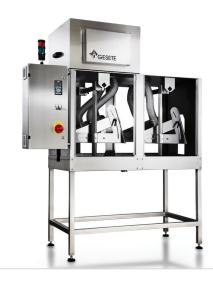

#### DRYING SYSTEM - GESETE ECOLINE

- Complete stainless steel construction combining affordability with excellence in engineering.
- A complete turnkey solution encompassing high penetration air knives, blower technology and an operator friendly design.
- Includes an industry leading ENERGY EFFICIENT Paxton blower mounted overhead in an acoustic enclosure.
- Quick release removable side panels allowing complete system access.