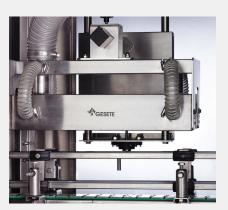

## System Component Features

High quality stainless steel construction throughout.

Integrated mounting and adjustment system for quick and accurate positioning of the air knives.

Specially designed bottle cap/neck drying device.